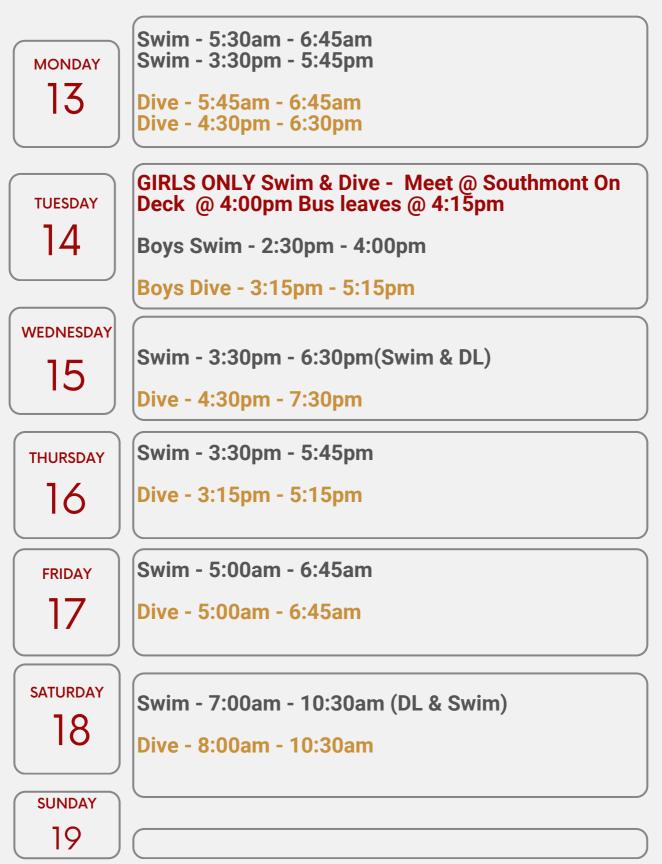

| MONDAY<br>20                   | Swim - 5:30am - 6:45am<br>Swim - 3:30pm - 5:45pm<br>Dive - 5:45am - 6:45am<br>Dive - 4:30pm - 6:30pm                 |
|--------------------------------|----------------------------------------------------------------------------------------------------------------------|
| TUESDAY<br>21                  | Swim - 3:30pm - 5:45pm<br>Dive - 3:15pm - 5:15pm                                                                     |
| wednesday<br>22                | Swim - 7:00am - 10:30am (Swim & DL)<br>Dive - 8:00am - 10:30am                                                       |
|                                |                                                                                                                      |
| thursday<br>23