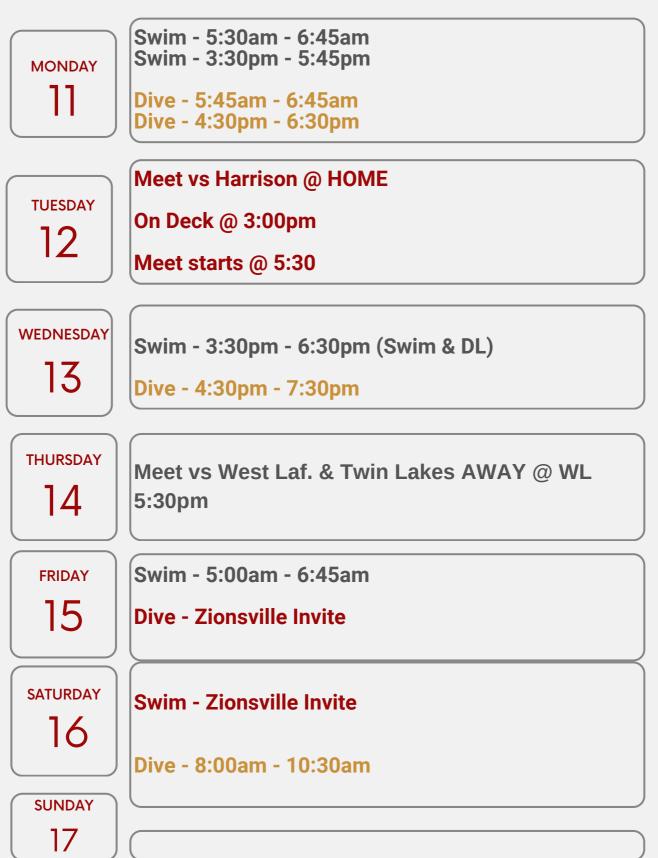

|
|                                | Thanksgiving Day   Swim - TBD                                                                                        |
| 23                             |                                                                                                                      |
| 23<br>FRIDAY<br>24             | Swim - TBD                                                                                                           |
| 23<br>FRIDAY                   | Swim - TBD<br>Dive - TBD                                                                                             |
| 23<br>Friday<br>24<br>saturday | Swim - TBD<br>Dive - TBD<br>Swim GIRLS - 7:00am - 10:30am (DL & Swim)<br>Swim - Boys - Harrison TT-11:00am On Deck @ |



































| MONDAY<br>22   | Swim - 5:30am - 6:45am<br>Swim - 3:30pm - 5:45pm |
|----------------|--------------------------------------------------|
|                | Dive - 5:45am - 6:45am<br>Dive - 4:30pm - 6:30pm |
|                |                                                  |
| TUESDAY        | Swim - 3:30pm - 5:45pm                           |
| 23             | Dive - 3:15pm - 5:15pm                           |
|                |                                                  |
| WEDNESDAY      | Swim - 5:30am - 6:45am                           |
| 24             | Swim - 3:30pm - 5:45pm                           |
|                | Dive - 4:30pm - 7:30pm                           |
| thursday<br>25 | Swim - 3:30pm - 5:45pm                           |
|