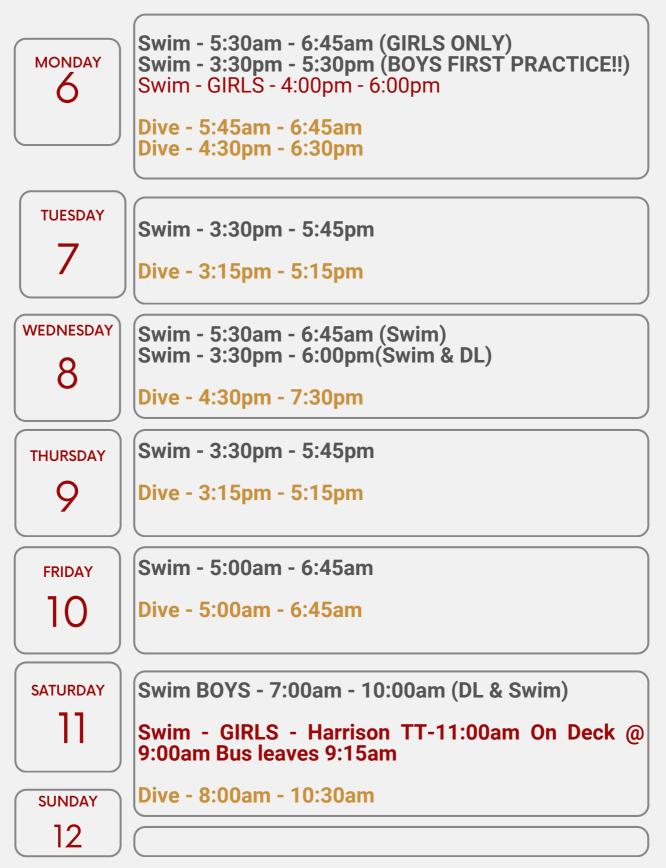

| MONDAY<br>20                   | Swim - 5:30am - 6:45am<br>Swim - 3:30pm - 5:45pm<br>Dive - 5:45am - 6:45am<br>Dive - 4:30pm - 6:30pm                 |
|--------------------------------|----------------------------------------------------------------------------------------------------------------------|
| TUESDAY<br>21                  | Swim - 3:30pm - 5:45pm<br>Dive - 3:15pm - 5:15pm                                                                     |
| wednesday<br>22                | Swim - 7:00am - 10:30am (Swim & DL)<br>Dive - 8:00am - 10:30am                                                       |
|                                |                                                                                                                      |
| thursday<br>23