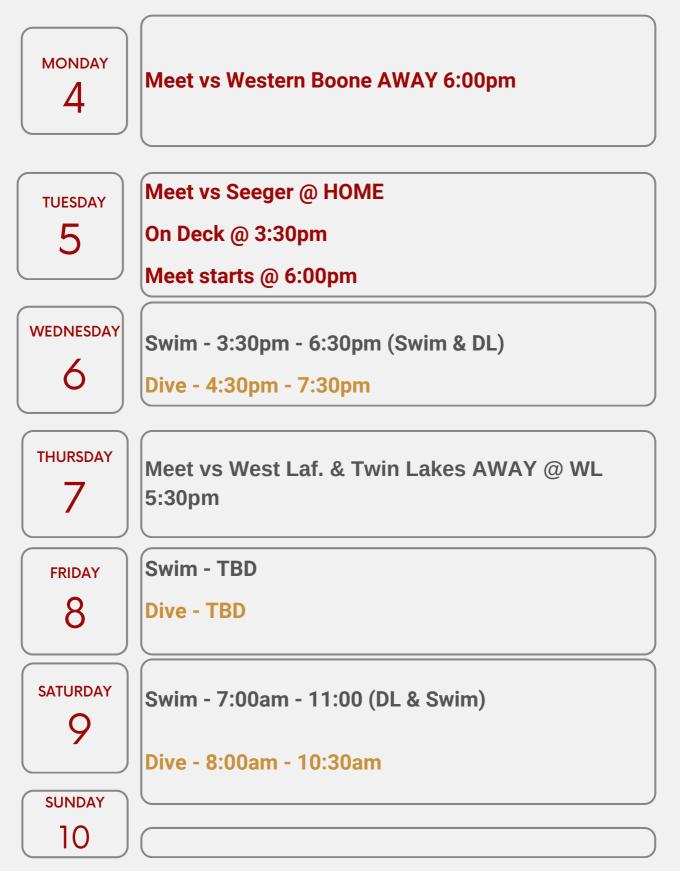

|
|                                | Thanksgiving Day   Swim - TBD                                                                                        |
| 23                             |                                                                                                                      |
| 23<br>FRIDAY<br>24             | Swim - TBD                                                                                                           |
| 23<br>FRIDAY                   | Swim - TBD<br>Dive - TBD                                                                                             |
| 23<br>Friday<br>24<br>saturday | Swim - TBD<br>Dive - TBD<br>Swim GIRLS - 7:00am - 10:30am (DL & Swim)<br>Swim - Boys - Harrison TT-11:00am On Deck @ |



































| MONDAY<br>22   | Swim - 5:30am - 6:45am<br>Swim - 3:30pm - 5:45pm |
|----------------|--------------------------------------------------|
|                | Dive - 5:45am - 6:45am<br>Dive - 4:30pm - 6:30pm |
|                |                                                  |
| TUESDAY        | Swim - 3:30pm - 5:45pm                           |
| 23             | Dive - 3:15pm - 5:15pm                           |
|                |                                                  |
| WEDNESDAY      | Swim - 5:30am - 6:45am                           |
| 24             | Swim - 3:30pm - 5:45pm                           |
|                | Dive - 4:30pm - 7:30pm                           |
| thursday<br>25 | Swim - 3:30pm - 5:45pm                           |
|