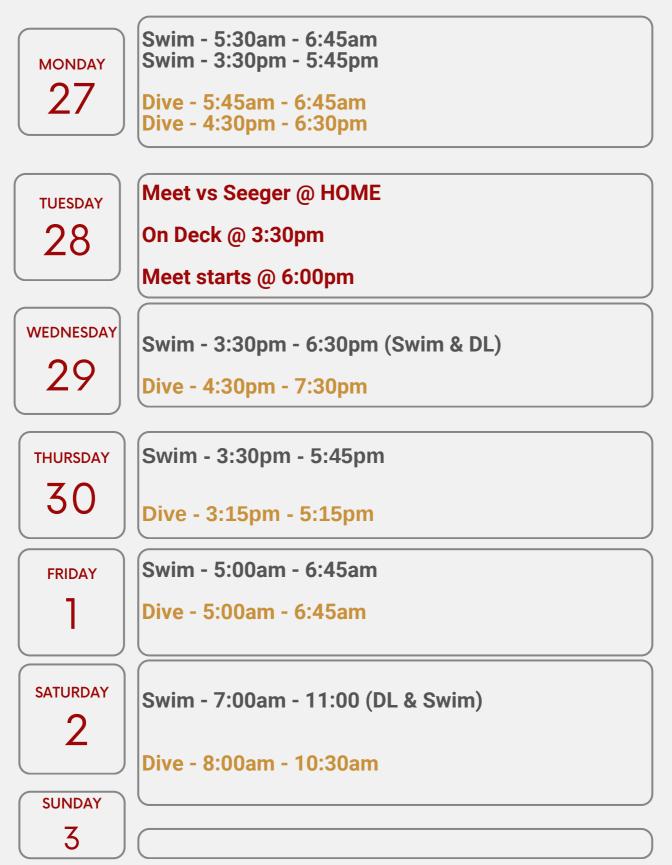

|
|                                | Thanksgiving Day   Swim - TBD                                                                                        |
| 23                             |                                                                                                                      |
| 23<br>FRIDAY<br>24             | Swim - TBD                                                                                                           |
| 23<br>FRIDAY                   | Swim - TBD<br>Dive - TBD                                                                                             |
| 23<br>Friday<br>24<br>saturday | Swim - TBD<br>Dive - TBD<br>Swim GIRLS - 7:00am - 10:30am (DL & Swim)<br>Swim - Boys - Harrison TT-11:00am On Deck @ |



































| MONDAY<br>22   | Swim - 5:30am - 6:45am<br>Swim - 3:30pm - 5:45pm |
|----------------|--------------------------------------------------|
|                | Dive - 5:45am - 6:45am<br>Dive - 4:30pm - 6:30pm |
|                |                                                  |
| TUESDAY        | Swim - 3:30pm - 5:45pm                           |
| 23             | Dive - 3:15pm - 5:15pm                           |
|                |                                                  |
| WEDNESDAY      | Swim - 5:30am - 6:45am                           |
| 24             | Swim - 3:30pm - 5:45pm                           |
|                | Dive - 4:30pm - 7:30pm                           |
| thursday<br>25 | Swim - 3:30pm - 5:45pm