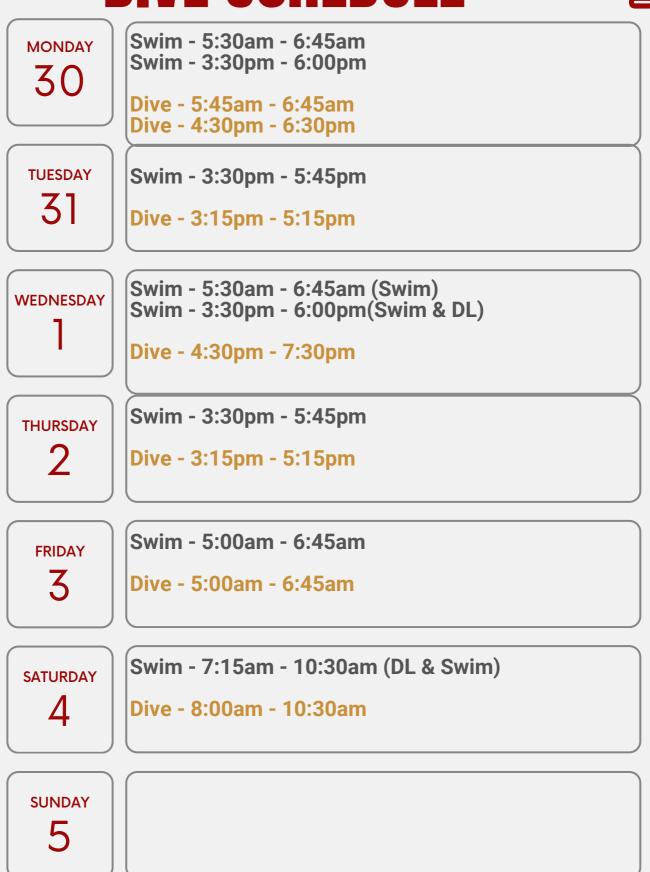

| MONDAY<br>20                   | Swim - 5:30am - 6:45am<br>Swim - 3:30pm - 5:45pm<br>Dive - 5:45am - 6:45am<br>Dive - 4:30pm - 6:30pm                 |
|--------------------------------|----------------------------------------------------------------------------------------------------------------------|
| TUESDAY<br>21                  | Swim - 3:30pm - 5:45pm<br>Dive - 3:15pm - 5:15pm                                                                     |
| wednesday<br>22                | Swim - 7:00am - 10:30am (Swim & DL)<br>Dive - 8:00am - 10:30am                                                       |
|                                |                                                                                                                      |
| thursday<br>23