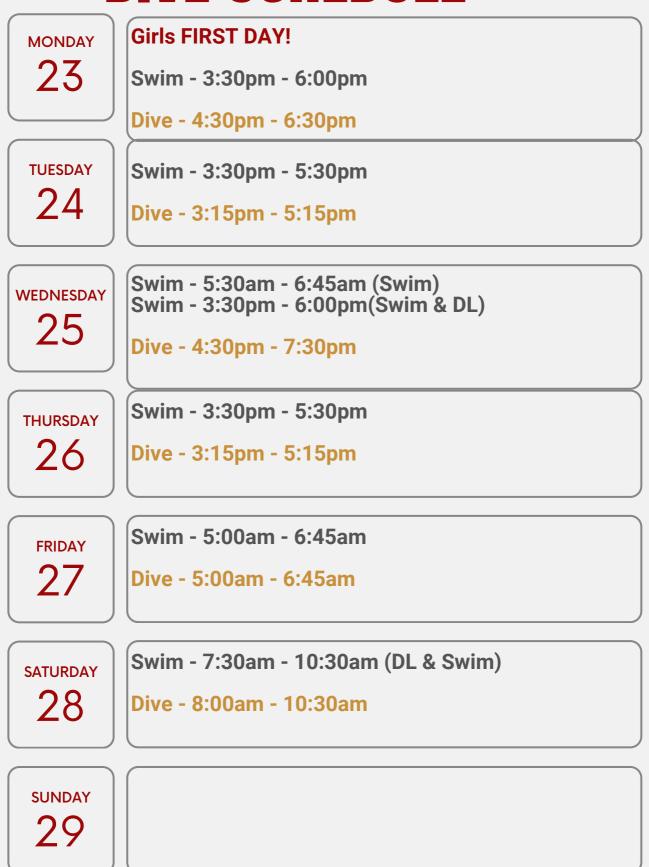

| MONDAY<br>20                   | Swim - 5:30am - 6:45am<br>Swim - 3:30pm - 5:45pm<br>Dive - 5:45am - 6:45am<br>Dive - 4:30pm - 6:30pm                 |
|--------------------------------|----------------------------------------------------------------------------------------------------------------------|
| TUESDAY<br>21                  | Swim - 3:30pm - 5:45pm<br>Dive - 3:15pm - 5:15pm                                                                     |
| wednesday<br>22                | Swim - 7:00am - 10:30am (Swim & DL)<br>Dive - 8:00am - 10:30am                                                       |
|                                |                                                                                                                      |
| thursday<br>