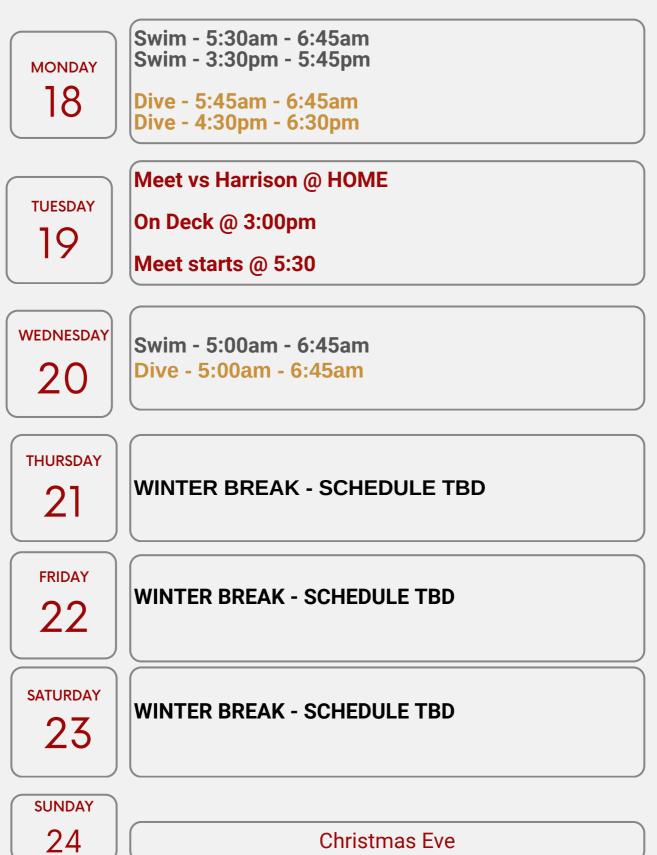

|
|                                | Thanksgiving Day   Swim - TBD                                                                                        |
| 23                             |                                                                                                                      |
| 23<br>FRIDAY<br>24             | Swim - TBD                                                                                                           |
| 23<br>FRIDAY                   | Swim - TBD<br>Dive - TBD                                                                                             |
| 23<br>Friday<br>24<br>saturday | Swim - TBD<br>Dive - TBD<br>Swim GIRLS - 7:00am - 10:30am (DL & Swim)<br>Swim - Boys - Harrison TT-11:00am On Deck @ |



































| MONDAY<br>22   | Swim - 5:30am - 6:45am<br>Swim - 3:30pm - 5:45pm |
|----------------|--------------------------------------------------|
|                | Dive - 5:45am - 6:45am<br>Dive - 4:30pm - 6:30pm |
|                |                                                  |
| TUESDAY        | Swim - 3:30pm - 5:45pm                           |
| 23             | Dive - 3:15pm - 5:15pm                           |
|                |                                                  |
| WEDNESDAY      | Swim - 5:30am - 6:45am                           |
| 24             | Swim - 3:30pm - 5:45pm                           |
|                | Dive - 4:30pm - 7:30pm                           |
| thursday<br>25 | Swim - 3:30pm - 5:45pm                           |
|