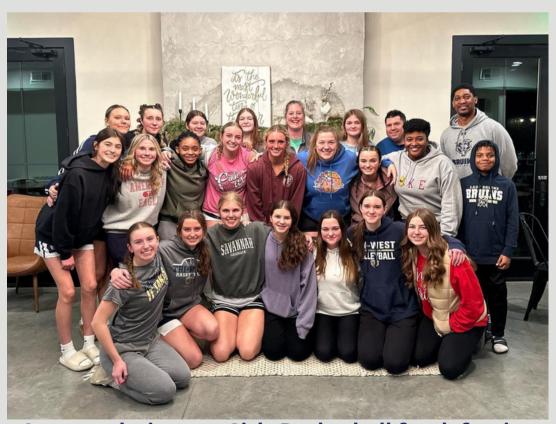

### **WEEK IN REVIEW**

- Boys Freshman Basketball lost to Harrison, 24-35
- Boys JV Basketball lost to Harrison in double OT, 46-53
- Boys Varsity Basketball defeated Harrison, 58-54
- Wrestling lost to Pike, 30-42
- Girls JV Basketball defeated Bloomington South in the Ivy Tech Holiday Invitational at Whiteland
- Girls Varsity Basketball defeated Bloomington South, 38-30 in the Ivy Tech Holiday Invitational at Whiteland
- Girls JV Basketball lost to Pike in the Ivy Tech Holiday Invitational at Whiteland
- Girls Varsity Basketball lost to Whiteland, 55-59 in the Ivy
   Tech Holiday Invitational at Whiteland

## CONGRATULATIONS TO THESE BRUINS

Congratulations to Boys Basketball for defeating
Harrison

Congratulations to Girls Basketball for defeating Bloomington South in the Ivy Tech Holiday Invitational at Whiteland