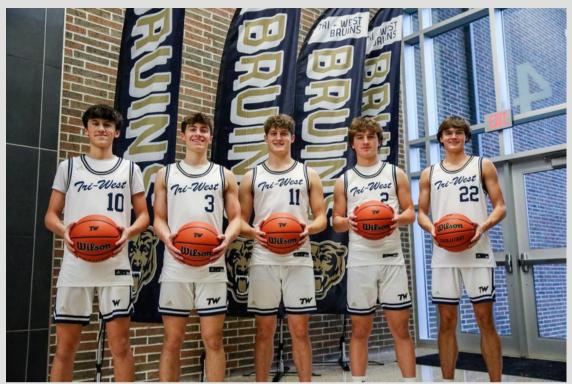

### **WEEK IN REVIEW**

- Boys Freshman Basketball lost to Harrison, 24-35
- Boys JV Basketball lost to Harrison in double OT, 46-53
- Boys Varsity Basketball defeated Harrison, 58-54
- Wrestling lost to Pike, 30-42
- Girls JV Basketball defeated Bloomington South in the Ivy Tech Holiday Invitational at Whiteland
- Girls Varsity Basketball defeated Bloomington South, 38-30 in the Ivy Tech Holiday Invitational at Whiteland
- Girls JV Basketball lost to Pike in the Ivy Tech Holiday Invitational at Whiteland
- Girls Varsity Basketball lost to Whiteland, 55-59 in the Ivy
   Tech Holiday Invitational at Whiteland

## CONGRATULATIONS TO THESE BRUINS

Congratulations to Boys Basketball for defeating
Harrison

Congratulations to Girls Basketball for defeating Bloomington South in the Ivy Tech Holiday Invitational at Whiteland