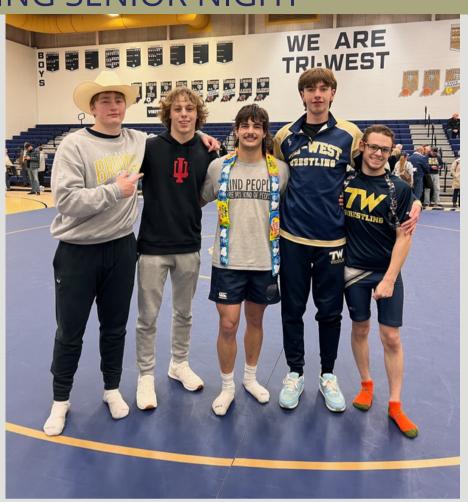

# WRESTLING SENIOR NIGHT

Congratulations to our Senior Wrestlers as we celebrated Senior Night last week.

Congratulations to our entire Wrestling team for defeating Indian Creek and Danville last week as well.