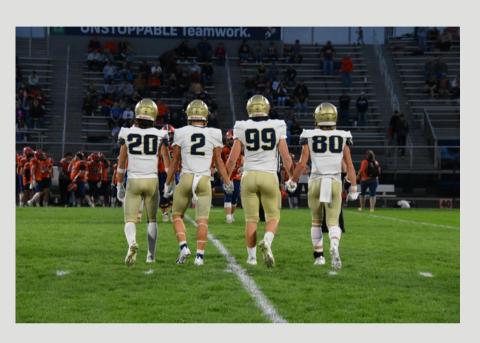

## **WEEK IN REVIEW**

- Varsity Football defeated North Montgomery, 42-6
- Varsity Volleyball lost to Providence in the IHSAA Semi-State, 1-3

# CONGRATULATIONS TO THESE BRUINS

Congratulations to Varsity
Football for defeating North
Montgomery in the IHSAA
Sectional Semi-Final