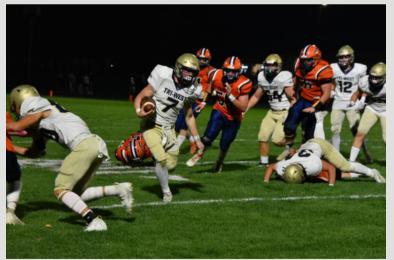

## **WEEK IN REVIEW**

- Varsity Football defeated North Montgomery, 42-6
- Varsity Volleyball lost to Providence in the IHSAA Semi-State, 1-3

# CONGRATULATIONS TO THESE BRUINS

Congratulations to Varsity
Football for defeating North
Montgomery in the IHSAA
Sectional Semi-Final