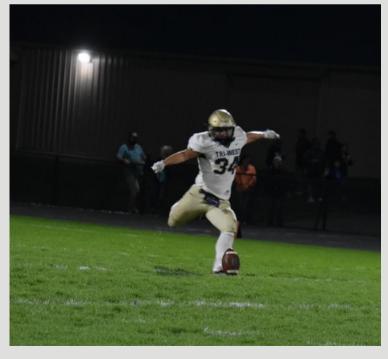

## **WEEK IN REVIEW**

- Varsity Football defeated North Montgomery, 42-6
- Varsity Volleyball lost to Providence in the IHSAA Semi-State, 1-3

# CONGRATULATIONS TO THESE BRUINS

Congratulations to Varsity
Football for defeating North
Montgomery in the IHSAA
Sectional Semi-Final