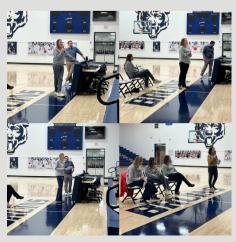

#### National Girls & Women in Sports Day

This past Wednesday we celebrated National Girls & Women in Sports Day. We were fortunate to have four fantastic guest speakers: Mrs. Knapp-Tri-West High School Alumnus, Mrs. Spoonemore-Ball State Volleyball Alumnus, Ms. Sonicksen-Tri-West High School Alumnus & Mercyhurst College Basketball Alumnus, and Mrs. Masten-Purdue University Volleyball Alumnus. We had over 50 Tri-West Female Athletes in attendance. We look forward to hosting this event annually to celebrate the progress of Girl's & Women's Athletics.