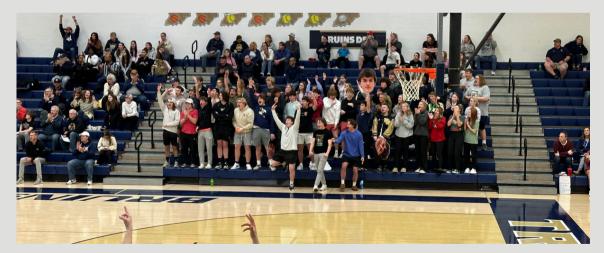

#### **Great Student Support**

A big shout-out to our student body for showing up this past Friday to cheer on our Bruin Basketball team against Crawfordsville. We are challenging you to come out in even GREATER numbers this Friday to celebrate SENIOR NIGHT for our Boys Basketball Team and Cheerleaders. Let's fill the stands. No excuses because all North West Hendricks Students will get in FREE!!!

## YOUTH LEAGUE NIGHT

A big thank you to our Tri-West
Basketball Youth League for being
loud and proud supporting our team
on Youth Night.