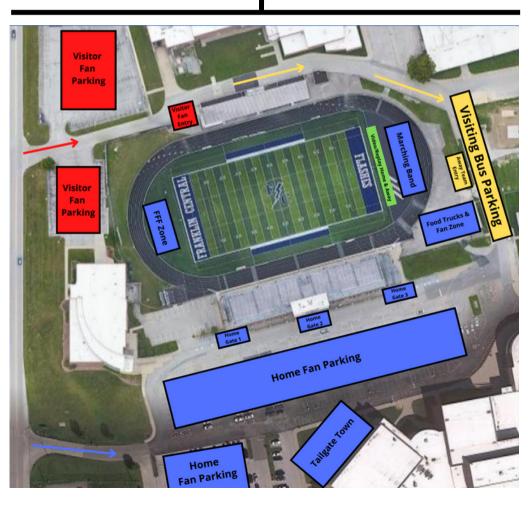

## PARKING & FAN ENTRY MAP

## <u>HOME FANS</u>

- PARK IN SOUTH LOTS
- ENTER GATES # 1,2,3
- STUDENTS ENTER
  GATE #3

## VISITING FANS

• PARK IN NORTHWEST

LOTS

• ENTER GATE #9

#### (NW CORNER)

## IMPORTANT FAN INFO

- TAILGATE TOWN (SEE MAP) IS OPEN FOR TAILGATING PRIOR
  TO THE GAME!
- FOOD TRUCKS & FLASHES APPAREL SHOP OPEN TO FANS
  ON EAST END OF STADIUM DURING GAME
- SEASON PASSES AND EMPLOYEE IDS ARE NOT VALID FOR ENTRY AT IHSAA TOURNAMENT EVENTS
- NO PASSOUTS ARE PERMITTED AT FCHS HOME EVENTS
- NO OUTSIDE FOOD OR DRINKS ARE PERMITTED AT FCHS HOME EVENTS