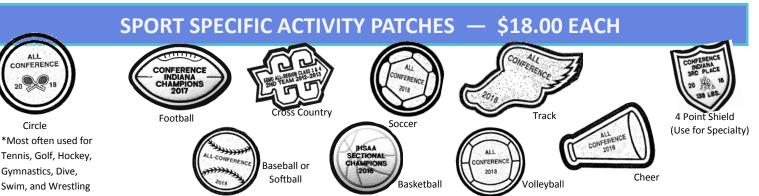

## FRANKLIN CENTRAL ATHLETIC PATCHES



## STATE PATCH — \$20.00 EACH



## Please order State Patches for State Qualifier, Runner-Up or Championship Listing of Swiss Inserts: Gymnastics Football Cheer (1) Soccer Volleyball CC-Arrow Dive Baseball Tennis Hockey Wrestler M Unified Track Golf X Softball Basketball Track (wingfoot) Swim (F-M)



All patches will be White with Royal Blue lettering and background felt. (Lettering or Layout may be changed to best fit on your patch) ONE PATCH ORDER FORM PER PATCH

| NAME                                                                                                                                        | SPORT            | GRADE                                      |
|---------------------------------------------------------------------------------------------------------------------------------------------|------------------|--------------------------------------------|
| PHONE                                                                                                                                       | PLEASE PRINT NE/ | ATLY. NO MORE THAN 20 CHARACTERS PER LINE. |
| All