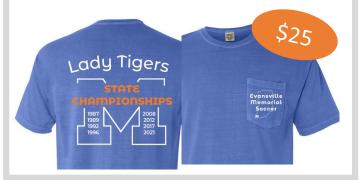

### **Lady Tigers State Champs**

Comfort Colors Pocket T-shirt - Flo Blue

### **Memorial State Champ Hat**

Adidas Blue, Black, White \$28 Add player # +\$5

Front and State Champions on Back

Bella+Canvas Women's relaxed fit CVC tee or Racer back tank

Heather true blue, Black Heather, Gray Heather (no tank), Heather Sunset (no tank)

Flo Blue Comfort Colors State Champs Pocket T-shirt \$25

Design:

Tradition

| 130 |
|-----|

| Design | Style | Color | Size | QΤΥ | Add name | Subtotal |
|--------|-------|-------|------|-----|----------|----------|
|        |       |       |      |     |          |          |
|        |       |       |      |     |          |          |
|        |       |       |      |     |          |          |
|        |       |       |      |     |          |          |
|        |       |       |      |     |          |          |
|        |       |       |      |     |          |          |
|        |       |       |      |     |          |          |
|        |       |       |      |     |          |          |
|        |       |       |      |     |          |          |