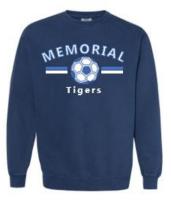

### **Memorial Soccer Tigers**

T-shirt or tank \$18 CC Sweatshirt \$35 Hoodie \$30 Youth Tee \$13 Youth Hoodie \$25

### **Tigers Soccer**

T-shirt or tank \$18 CC Sweatshirt \$35 Hoodie \$30 Youth Tee \$13 Youth Hoodie \$25