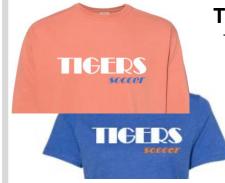

### **Tigers Soccer**

T-shirt or tank \$18 CC Sweatshirt \$35 Hoodie \$30 Youth Tee \$13 Youth Hoodie \$25

Car Decal \$5

Blue, Black, White

Misty Blue, Blush, Black XS - XL (2XL +\$2)

**Tigers Soccer** 

Pick your design, shirt style and color

Memorial Soccer

Memorial Soccer

Tigers