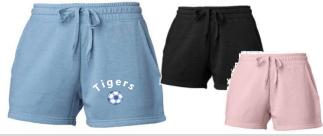

### **Tigers Sweat Short**

Women's Misty Blue, Blush, Black \$26 sizes S-XL

Car Decal \$5

Blue, Black, White

Misty Blue, Blush, Black XS - XL (2XL +\$2)

**Tigers Soccer** 

Pick your design, shirt style and color

Memorial Soccer

Memorial Soccer

Tigers