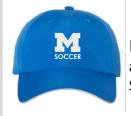

### **Memorial State Champ Hat**

Adidas Blue, Black, White \$28 Add player # +\$5

Front and State Champions on Back

Bella+Canvas Women's relaxed fit CVC tee or Racer back tank

Heather true blue, Black Heather, Gray Heather (no tank), Heather Sunset (no tank)