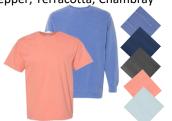

### Comfort Colors Unisex Tee or Crewneck

Flo Blue, True Navy, Pepper, Terracotta, Chambray