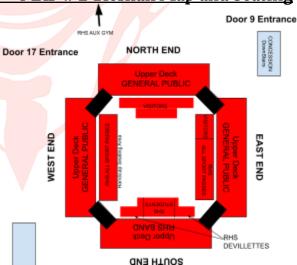

## JV/VARSITY GIRLS BASKETBALL INFORMATION

- Gates will open at 1:00 pm
- We will have TWO General Admission Gates (see Map)
  - Door # 9 Northeast corner of Tiernan
  - Door # 17 Northwest Corner of Tiernan
- Tickets can be purchased at the door or online at https://websites.eventlink.com/s/richmond-high-school/Tickets
- JV Game will tip-off at 2:00 pm
- RHS will recognize Carmel Head Coach and RHS graduate Rick Risinger, prior to the varsity girls game
- Please see the attached seating map for handicap seating, gate information and concession locations.

## JV/VARSITY BOYS BASKETBALL INFORMATION

- Gates will open at 5:00 pm
- We will have TWO General Admission Gates (see Map)
  - Door # 9 Northeast corner of Tiernan
  - Door # 17 Northwest Corner of Tiernan
- Tickets can be purchased at the door or online at <a href="https://websites.eventlink.com/s/richmond-high-school/Tickets">https://websites.eventlink.com/s/richmond-high-school/Tickets</a>
- JV Game will tip-off at 6:00 pm
- Please see the attached seating map for handicap seating, gate information and concession locations.

MAP #1 - Parking and Gate Entrances MAP # 2 Tiernan Map and Seating