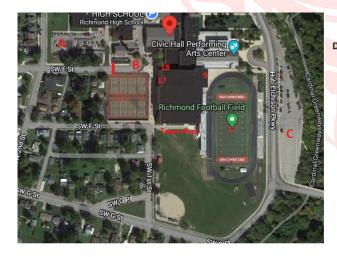

## **SWIM MEET INFORMATION**

- Gates open to Public at 9:15 am Swim Meet entrance at Door #20 (Tiano Pool)
   Tickets are \$5.00 and can be purchased at the door or online through the attached link.
  - https://websites.eventlink.com/s/richmond-high-school/Tickets
- All guests should park in the Career Center parking lot (A on the Map). No
  public parking along the yellow curb by the Tennis Courts. This area is
  designated for handicap parking only. The other small lots are reserved for
  Athletic staff and personnel.
- Swimming begins at 10:00 am

<u>PARKING/GATES:</u> All patrons are encouraged to park along Hub Etchison Pkwy (Front of RHS) or along SW 1st Street.

- Parking Lot A will be available for public parking.
- Parking Lot B will be for handicapped parking, event workers, and officials. HANDICAP ONLY ALONG YELLOW CURB. (See Map) located on the west side of RHS.
- Parking Lot C will be to the east of the football field. Patrons should enter and walk through the football entrance to door #9

MAP #1 - Parking and Gate Entrances MAP # 2 Tiernan Map and Seating