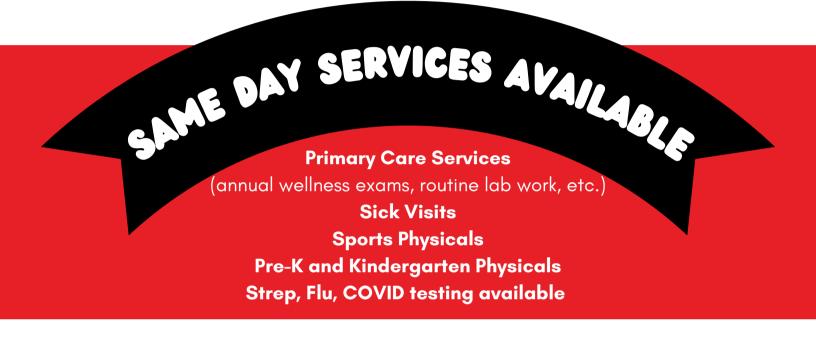

## NEW ALBANY HIGH SCHOOL STUDENT HEALTH CENTER

Medical services available to all NAFC students (includes all elementary, middle, and high schools in the corporation), faculty, and staff members

Located inside NAHS, Use Door #1

## HOW TO ACCESS SERVICES:

Parents/guardians may come by our office to fill out paperwork in person at any time (We are located down the hall from the main entrance, next to the nurse's office.)

Call the clinic at 812-981-7452

Scan to access required paperwork

Services provided by LifeSpring Health Systems

Insurance is accepted, but not required.

Payment is NOT required at time of service.

No one is turned away for inability to pay.