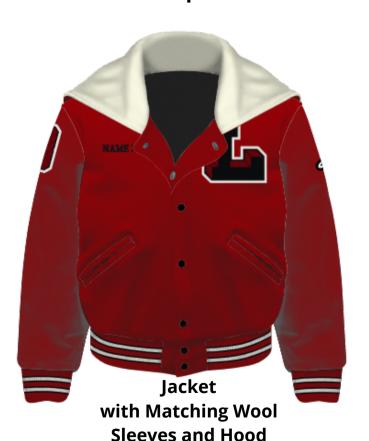

## **LETTER JACKET ORDER FORM**

| STUDENT INFORMATION                    |                                                                                                                                                                                                               |                                              |                                                        |                       |                                                                                |
|----------------------------------------|---------------------------------------------------------------------------------------------------------------------------------------------------------------------------------------------------------------|----------------------------------------------|--------------------------------------------------------|-----------------------|--------------------------------------------------------------------------------|
| Name: SCHOOL NAME:                     |                                                                                                                                                                                                               |                                              |                                                        |                       |                                                                                |
|                                        |                                                                                                                                                                                                               |                                              |                                                        | State: Zip:           |                                                                                |
| Parent Email: Cell: Check he promotion |                                                                                                                                                                                                               |                                              |                                                        |                       | nere if you do not wish to receive future onal or product offers from Jostens. |
|                                        |                                                                                                                                                                                                               |                                              |                                                        |                       |                                                                                |
| JACKET DETAILS                         |                                                                                                                                                                                                               |                                              |                                                        |                       |                                                                                |
|                                        | ZE: (Try on a Jostens sizing jacket for proper fit.)  XS S M L XL 2X                                                                                                                                          | +\$23.9<br><b>3X 4X</b>                      | 5X                                                     | Nool Sleeves and Hood | \$ 169.00                                                                      |
|                                        |                                                                                                                                                                                                               |                                              | ALTERATIONS: (2" increments) Sleeve:                   | Length: \$12.75       |                                                                                |
|                                        | 28-30 32-34 36-38 40-42 44-46 48-50                                                                                                                                                                           | 52-54 56-5                                   | ADD LEATHER SLEEVES +\$60.00                           |                       | \$ .<br>\$ .                                                                   |
| CUSTOMIZE YOUR JACKET                  |                                                                                                                                                                                                               |                                              |                                                        |                       | •                                                                              |
| 1NI<br>1.                              | DIVIDUAL ITEMS PLEASE PRINT NEATLY!  AWARD LETTER                                                                                                                                                             |                                              | \$ .                                                   |                       |                                                                                |
|                                        | AWARD LETTER                                                                                                                                                                                                  | APROVIDED BY CUSTOMER (SEW ON CHARGE) \$7.25 |                                                        |                       | \$ ·                                                                           |
| 2.                                     | Embroidered Name (Front Right Chest)                                                                                                                                                                          |                                              |                                                        |                       | \$ ·                                                                           |
|                                        | Embroidered Name (Front Right Chest)                                                                                                                                                                          | SCRIPT                                       | SCRIPT \$10.00                                         |                       |                                                                                |
| 3.                                     |                                                                                                                                                                                                               |                                              |                                                        |                       | \$                                                                             |
|                                        |                                                                                                                                                                                                               |                                              |                                                        |                       |                                                                                |
| 4.                                     |                                                                                                                                                                                                               |                                              |                                                        |                       | \$ .                                                                           |
| _                                      |                                                                                                                                                                                                               |                                              |                                                        |                       |                                                                                |
| 5.                                     | UNIFORM NUMBER UNIFO                                                                                                                                                                                          |                                              | UMBER Sleeve (3in) \$16.00                             |                       |                                                                                |
|                                        | <b>4</b>                                                                                                                                                                                                      | Back (7in) \$20.00                           |                                                        |                       |                                                                                |
|                                        |                                                                                                                                                                                                               |                                              |                                                        |                       |                                                                                |
| 6.                                     | 6.                                                                                                                                                                                                            |                                              |                                                        |                       | \$ .                                                                           |
|                                        |                                                                                                                                                                                                               |                                              |                                                        |                       | \$ .                                                                           |
| 7.                                     | SCHOOL MASCOT PATCH                                                                                                                                                                                           | YES                                          | YES NO Location: Right Sleeve Left Sleeve Back \$21.00 |                       |                                                                                |
|                                        |                                                                                                                                                                                                               | Circle One:                                  |                                                        |                       |                                                                                |
| 8.                                     | EUSTOM BACK PATCH \$29.00                                                                                                                                                                                     |                                              |                                                        |                       | \$ .                                                                           |
| 0.                                     |                                                                                                                                                                                                               | TACKLE TWI                                   | LL CUSTOM TEXT:                                        |                       |                                                                                |
|                                        | _                                                                                                                                                                                                             | Circle One: PATCH \$29.00                    |                                                        |                       |                                                                                |
| 9.                                     | CUSTOM HOOD (Landing)                                                                                                                                                                                         |                                              |                                                        |                       | \$ .                                                                           |
|                                        | EMBROIDERED \$10.00 CUSTOM TEXT:                                                                                                                                                                              |                                              |                                                        |                       |                                                                                |
| 10.                                    |                                                                                                                                                                                                               |                                              |                                                        | \$ .                  |                                                                                |
| STI                                    | STUDENT PROVIDED PATCHES  DESCRIPTION  LOCATION  SEW ON FEE \$7.25                                                                                                                                            |                                              |                                                        | -                     |                                                                                |
| DESCRIPTION                            |                                                                                                                                                                                                               |                                              | LOCATION SEW ON FEE \$7.25                             |                       | ¢                                                                              |
|                                        |                                                                                                                                                                                                               |                                              |                                                        | -                     | \$ .<br>\$ .                                                                   |
| 3.                                     |                                                                                                                                                                                                               |                                              |                                                        |                       | \$ .                                                                           |
|                                        |                                                                                                                                                                                                               |                                              |                                                        | \$ .                  |                                                                                |
| 5. ————                                |                                                                                                                                                                                                               |                                              |                                                        | -                     | \$ .                                                                           |
|                                        |                                                                                                                                                                                                               |                                              |                                                        |                       | \$ .<br>\$                                                                     |
| /. <u> </u>                            |                                                                                                                                                                                                               |                                              |                                                        |                       |                                                                                |
| PAY                                    | PRODUCT TOTAL PRODUCT TOTAL                                                                                                                                                                                   |                                              |                                                        |                       |                                                                                |
| Crec                                   | Credit Card Type: VISA MasterCard Discover Amex Cash Check# ADDITIONAL                                                                                                                                        |                                              |                                                        |                       |                                                                                |
| Carc                                   | Card #                                                                                                                                                                                                        |                                              |                                                        |                       |                                                                                |
| Ex                                     | Exp Date: This jacket will be custom manufactured to your specifications. You may cancel this order within 3 business days from its placement without charge; thereafter no changes, cancellations or refunds |                                              |                                                        |                       |                                                                                |
|                                        | business days from its placement without charge; thereafter no changes, cancellations or refunds are allowed.  TOTAL  AMOUNT PAID                                                                             |                                              |                                                        |                       |                                                                                |
|                                        | BALANCE DUE                                                                                                                                                                                                   |                                              |                                                        |                       |                                                                                |
| ©201                                   | ©2016 Jostens, Inc. Printed in USA. 161252 (LJ1017)  Final Order Approval Signature  BALANCE DUE                                                                                                              |                                              |                                                        |                       |                                                                                |