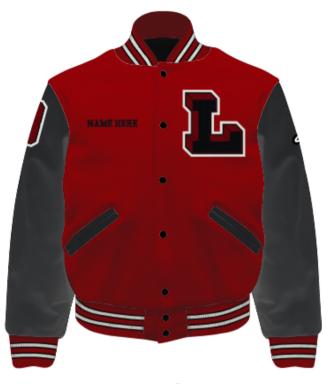

Jacket
with Contrasting Vinyl
or Leather Sleeves

Scan QR code to design your jacket or go to JOSTENS.COM and go to the school page

## **LETTER JACKET ORDER FORM**

| STUDENT INFORMATION                    |                                                                                                                                                                                                               |                                              |                                                        |                       |                                                                                |
|----------------------------------------|---------------------------------------------------------------------------------------------------------------------------------------------------------------------------------------------------------------|----------------------------------------------|--------------------------------------------------------|-----------------------|--------------------------------------------------------------------------------|
| Name: SCHOOL NAME:                     |                                                                                                                                                                                                               |                                              |                                                        |                       |                                                                                |
|                                        |                                                                                                                                                                                                               |                                              |                                                        | State: Zip:           |                                                                                |
| Parent Email: Cell: Check he promotion |                                                                                                                                                                                                               |                                              |                                                        |                       | nere if you do not wish to receive future onal or product offers from Jostens. |
|                                        |                                                                                                                                                                                                               |                                              |                                                        |                       |                                                                                |
| JACKET DETAILS                         |                                                                                                                                                                                                               |                                              |                                                        |                       |                                                                                |
|                                        | ZE: (Try on a Jostens sizing jacket for proper fit.)  XS S M L XL 2X                                                                                                                                          | +\$23.9<br><b>3X 4X</b>                      | 5X                                                     | Nool Sleeves and Hood | \$ 169.00                                                                      |
|                                        |                                                                                                                                                                                                               |                                              | ALTERATIONS: (2" increments) Sleeve:                   | Length: \$12.75       |                                                                                |
|                                        | 28-30 32-34 36-38 40-42 44-46 48-50                                                                                                                                                                           | 52-54 56-5                                   | ADD LEATHER SLEEVES +\$60.00                           |                       | \$ .<br>\$ .                                                                   |
| CUSTOMIZE YOUR JACKET                  |                                                                                                                                                                                                               |                                              |                                                        |                       | •                                                                              |
| 1NI<br>1.                              | DIVIDUAL ITEMS PLEASE PRINT NEATLY!  AWARD LETTER                                                                                                                                                             |                                              | \$ .                                                   |                       |                                                                                |
|                                        | AWARD LETTER                                                                                                                                                                                                  | APROVIDED BY CUSTOMER (SEW ON CHARGE) \$7.25 |                                                        |                       | \$ ·                                                                           |
| 2.                                     | Embroidered Name (Front Right Chest)                                                                                                                                                                          |                                              |                                                        |                       | \$ ·                                                                           |
|                                        | Embroidered Name (Front Right Chest)                                                                                                                                                                          | SCRIPT                                       | SCRIPT \$10.00                                         |                       |                                                                                |
| 3.                                     |                                                                                                                                                                                                               |                                              |                                                        |                       | \$                                                                             |
|                                        |                                                                                                                                                                                                               |                                              |                                                        |                       |                                                                                |
| 4.                                     |                                                                                                                                                                                                               |                                              |                                                        |                       | \$ .                                                                           |
| _                                      |                                                                                                                                                                                                               |                                              |                                                        |                       |                                                                                |
| 5.                                     | UNIFORM NUMBER UNIFO                                                                                                                                                                                          |                                              | UMBER Sleeve (3in) \$16.00                             |                       |                                                                                |
|                                        | <b>4</b>                                                                                                                                                                                                      | Back (7in) \$20.00                           |                                                        |                       |                                                                                |
|                                        |                                                                                                                                                                                                               |                                              |                                                        |                       |                                                                                |
| 6.                                     | 6.                                                                                                                                                                                                            |                                              |                                                        |                       | \$ .                                                                           |
|                                        |                                                                                                                                                                                                               |                                              |                                                        |                       | \$ .                                                                           |
| 7.                                     | SCHOOL MASCOT PATCH                                                                                                                                                                                           | YES                                          | YES NO Location: Right Sleeve Left Sleeve Back \$21.00 |                       |                                                                                |
|                                        |                                                                                                                                                                                                               | Circle One:                                  |                                                        |                       |                                                                                |
| 8.                                     | EUSTOM BACK PATCH \$29.00                                                                                                                                                                                     |                                              |                                                        |                       | \$ .                                                                           |
| 0.                                     |                                                                                                                                                                                                               | TACKLE TWI                                   | LL CUSTOM TEXT:                                        |                       |                                                                                |
|                                        | _                                                                                                                                                                                                             | Circle One: PATCH \$29.00                    |                                                        |                       |                                                                                |
| 9.                                     | CUSTOM HOOD (Landing)                                                                                                                                                                                         |                                              |                                                        |                       | \$ .                                                                           |
|                                        | EMBROIDERED \$10.00 CUSTOM TEXT:                                                                                                                                                                              |                                              |                                                        |                       |                                                                                |
| 10.                                    |                                                                                                                                                                                                               |                                              |                                                        | \$ .                  |                                                                                |
| STI                                    | STUDENT PROVIDED PATCHES  DESCRIPTION  LOCATION  SEW ON FEE \$7.25                                                                                                                                            |                                              |                                                        | -                     |                                                                                |
| DESCRIPTION                            |                                                                                                                                                                                                               |                                              | LOCATION SEW ON FEE \$7.25                             |                       | ¢                                                                              |
|                                        |                                                                                                                                                                                                               |                                              |                                                        | -                     | \$ .<br>\$ .                                                                   |
| 3.                                     |                                                                                                                                                                                                               |                                              |                                                        |                       | \$ .                                                                           |
|                                        |                                                                                                                                                                                                               |                                              |                                                        | \$ .                  |                                                                                |
| 5. ————                                |                                                                                                                                                                                                               |                                              |                                                        | -                     | \$ .                                                                           |
|                                        |                                                                                                                                                                                                               |                                              |                                                        |                       | \$ .<br>\$                                                                     |
| /. <u> </u>                            |                                                                                                                                                                                                               |                                              |                                                        |                       |                                                                                |
| PAY                                    | PRODUCT TOTAL PRODUCT TOTAL                                                                                                                                                                                   |                                              |                                                        |                       |                                                                                |
| Crec                                   | Credit Card Type: VISA MasterCard Discover Amex Cash Check# ADDITIONAL                                                                                                                                        |                                              |                                                        |                       |                                                                                |
| Carc                                   | Card #                                                                                                                                                                                                        |                                              |                                                        |                       |                                                                                |
| Ex                                     | Exp Date: This jacket will be custom manufactured to your specifications. You may cancel this order within 3 business days from its placement without charge; thereafter no changes, cancellations or refunds |                                              |                                                        |                       |                                                                                |
|                                        | business days from its placement without charge; thereafter no changes, cancellations or refunds are allowed.  TOTAL  AMOUNT PAID                                                                             |                                              |                                                        |                       |                                                                                |
|                                        | BALANCE DUE                                                                                                                                                                                                   |                                              |                                                        |                       |                                                                                |
| ©201                                   | ©2016 Jostens, Inc. Printed in USA. 161252 (LJ1017)  Final Order Approval Signature  BALANCE DUE                                                                                                              |                                              |                                                        |                       |                                                                                |